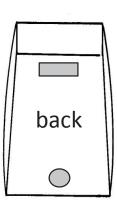

#### **FEATURES**

- ONE DOOR TENT WITH AN 'A' SHAPE ZIPPER DOOR •
- 7-1/2" X 16" VENT WINDOW IN THE BACK
- **10" BLOWER PORT IN THE BACK**
- 12" GROUND FLAPS ON TWO SIDES
- 14' WINDLINES ON TWO SIDES
- QUICK-PACK STORAGE WRAP FOR EASY STORAGE
- WEIGHT: 28LBS
- FOLDED DIMENSIONS: 58" x 8" x 8"