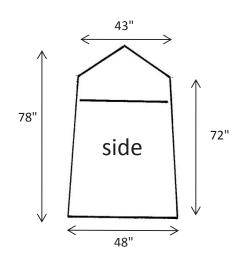

# **CREATIVE TENT SOLUTIONS**

Industrial Pop-Up Tents & Umbrellas for Weather Protection



# POP'N'WORK - GS4411

POP'N'WORK TENTS SET-UP IN SECONDS WITH NO LOOSE PARTS. EXCLUSIVE POP'N'WORK UNIFIED FRAME MADE WITH COLD ROLLED STEEL AND FIBERGLASS IS VIRTUALLY UNBREAKABLE.

#### **FEATURES**

- ONE DOOR TENT WITH AN 'A' SHAPE ZIPPER DOOR •
- 7-1/2" X 16" VENT WINDOW IN THE BACK
- **10" BLOWER PORT IN THE BACK**
- 12" GROUND FLAPS ON TWO SIDES
- 14' WINDLINES ON TWO SIDES
- QUICK-PACK STORAGE WRAP FOR EASY STORAGE
- WEIGHT: 28LBS
- FOLDED DIMENSIONS: 58" x 8" x 8"

\*Customization and additional features available

## **SPECIFICATIONS - 4' x 4' FOOTPRINT**







#### COVER

- SAFETY GREEN 300 DENIER COATED POLYESTER SIDEWALLS
- WHITE 250 DENIER COATED POLYESTER DOORS, BACK, AND ROOF
- URETHANE COATED POLYESTER
- FLAME RETARDANT CPAI 84
- WATER REPELLENT

## FRAME

- **18 GAUGE GALVANIZED TUBING FOR ROOF AND** GROUND STRUTS
- COLD ROLLED STEEL HINGES
- 70% GLASS CONTENT FIBERGLASS ROD TENSION FRAME
- PITCHED ROOF