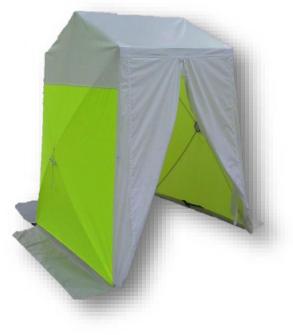

# POP'N'WORK - GS4411

POP'N'WORK TENTS SET-UP IN SECONDS WITH NO LOOSE PARTS. EXCLUSIVE POP'N'WORK UNIFIED FRAME MADE WITH COLD ROLLED STEEL AND FIBERGLASS IS VIRTUALLY UNBREAKABLE.

#### **FEATURES**

- ONE DOOR TENT WITH AN 'A' SHAPE ZIPPER DOOR •
- 7-1/2" X 16" VENT WINDOW IN THE BACK
- **10" BLOWER PORT IN THE BACK**
- 12" GROUND FLAPS ON TWO SIDES
- 14' WINDLINES ON TWO SIDES
- QUICK-PACK STORAGE WRAP FOR EASY STORAGE
- WEIGHT: 28LBS
- FOLDED DIMENSIONS: 58" x 8" x 8"