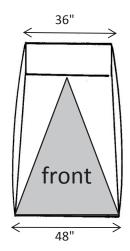

# **CREATIVE TENT SOLUTIONS**

Industrial Pop-Up Tents & Umbrellas for Weather Protection



# POP'N'WORK - GS4411

POP'N'WORK TENTS SET-UP IN SECONDS WITH NO LOOSE PARTS. EXCLUSIVE POP'N'WORK UNIFIED FRAME MADE WITH COLD ROLLED STEEL AND FIBERGLASS IS VIRTUALLY UNBREAKABLE.

#### **FEATURES**

- ONE DOOR TENT WITH AN 'A' SHAPE ZIPPER DOOR •
- 7-1/2" X 16" VENT WINDOW IN THE BACK
- **10" BLOWER PORT IN THE BACK**
- 12" GROUND FLAPS ON TWO SIDES
- 14' WINDLINES ON TWO SIDES
- QUICK-PACK STORAGE WRAP FOR EASY STORAGE
- WEIGHT: 28LBS
- FOLDED DIMENSIONS: 58" x 8" x 8"

\*Customization and additional features available

## **SPECIFICATIONS - 4' x 4' FOOTPRINT**







#### COVER

- SAFETY GREEN 300 DENIER COATED POLYESTER SIDEWALLS
- WHITE 250 DENIER COATED POLYESTER DOORS, BACK, AND ROOF
- URETHANE COATED POLYESTER
- FLAME RETARDANT CPAI 84
- WATER REPELLENT

## FRAME

- **18 GAUGE GALVANIZED TUBING FOR ROOF AND** GROUND STRUTS
- COLD ROLLED STEEL HINGES
- 70% GLASS CONTENT FIBERGLASS ROD TENSION FRAME
- PITCHED ROOF